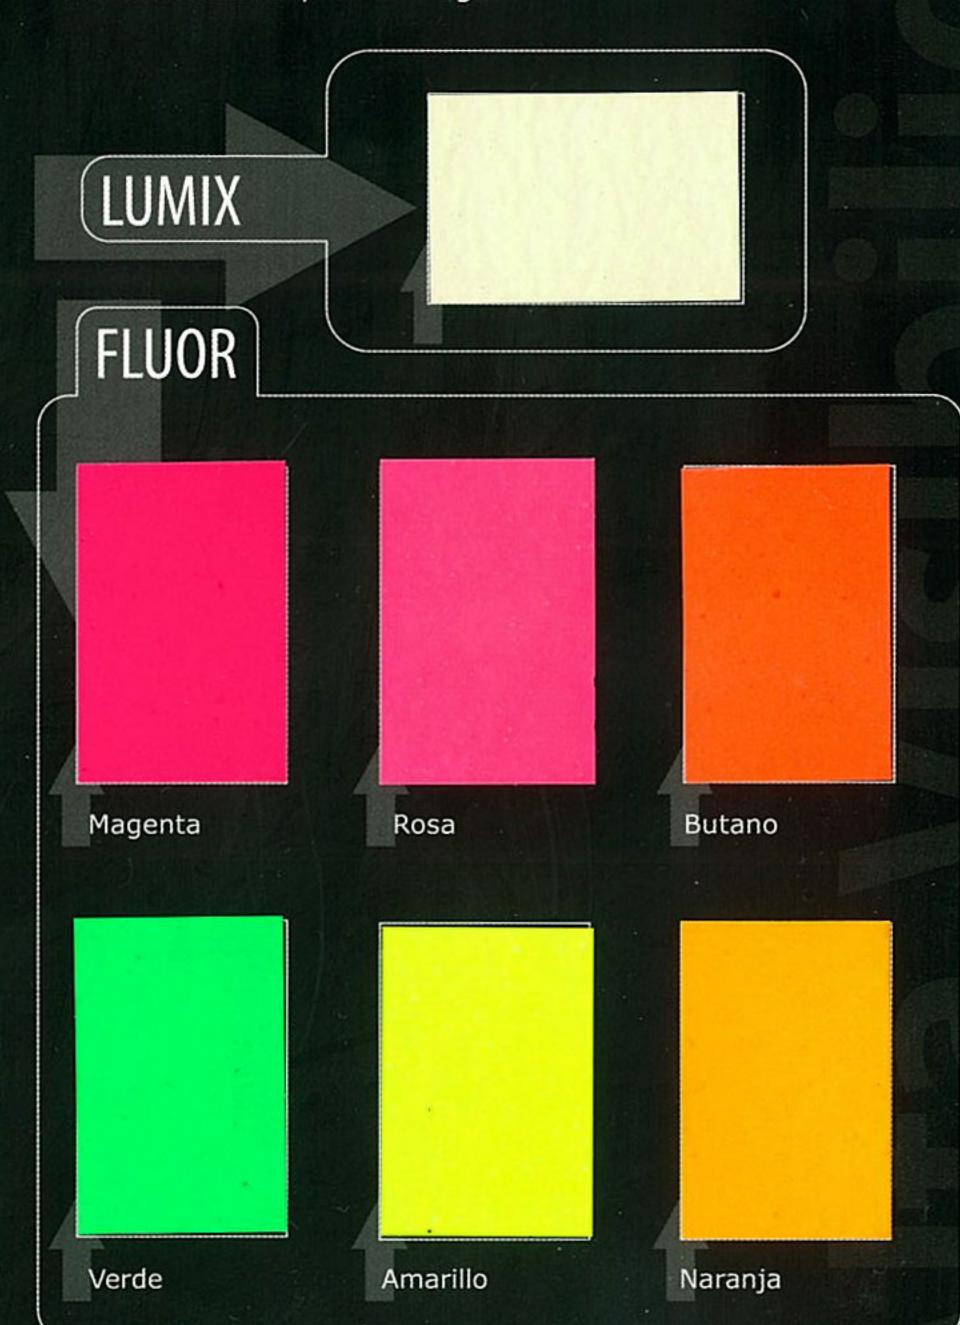

02630 LA RODA (Albacete)
Camino de Minaya, s/n
Telf. 967 44 20 29
Telf. y Fax. 967 44 05 65
marketing@pinturasrodafuerte.com
www.pinturasrodafuerte.com

Alta Visibilidad

Alta Visibilidad Colores Fluor y Lumix

Aplicaciones.

El principal uso de esta pintura es para señalizar zonas no visibles o de escasa visibilidad. Utilizado también para alta decoración en dibujos abstractos o colores llenos. Combinado con nuestro producto lumix, se consiguen efectos decorativos de colores fluor y luminescentes, dejando efectos decorativos muy exclusivos. Se aplica a brocha, rodillo y pistola.